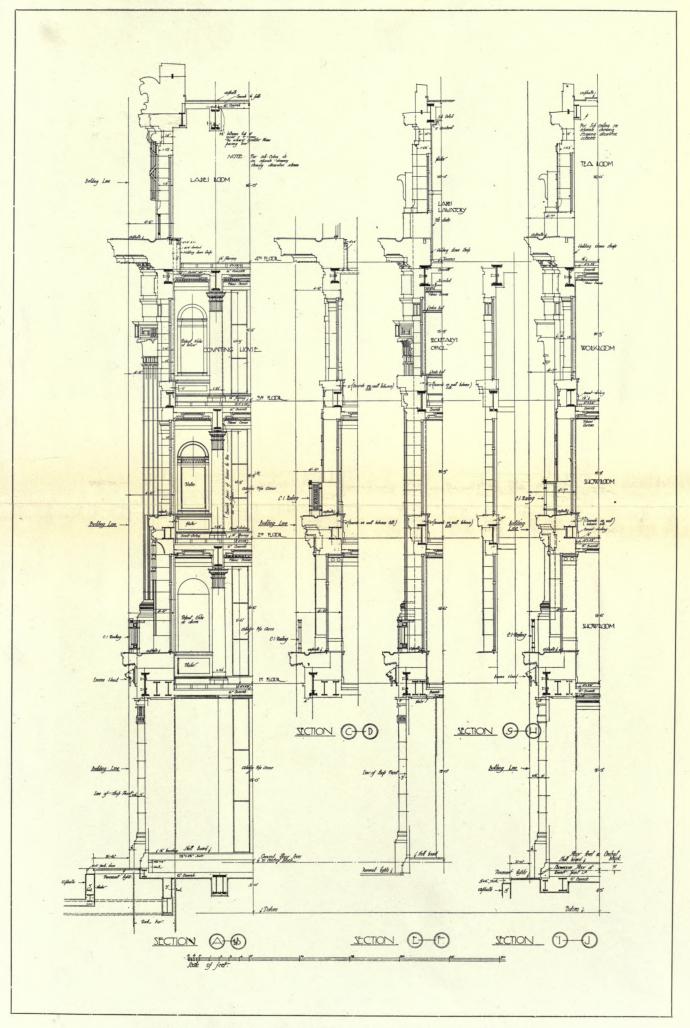

### THE REGENT THEATRE, BRIGHTON (continued from Vol. 53.)

| ATKINSON, ROBERT, 36, Bedford Square, London, W.C. | PAGE      | ATKINSON, ROBERT, 36, Bedford | i Sau | are. Lo | ndon V | v.c. | 1   | PAG |
|----------------------------------------------------|-----------|-------------------------------|-------|---------|--------|------|-----|-----|
| Looking into Box Foyer and Tea Room                | <br>4X    | Balcony                       |       |         |        |      |     | 50  |
| Box Foyer and Tea Room, two different views        | <br>1.0   | Proscenium Arch and Box       |       |         |        |      |     | 51  |
| Decorative Panels in Main Theatre                  | <br>43    | Detail of Proscenium Arch     |       |         |        |      |     | 52  |
| Gangway on Gallery Gangway on Ground Floor         | 44        | Detail under Boxes            |       |         |        |      |     | 53  |
| Two Views of Auditorium Foyer Main Theatre         | <br>45    | Winter Garden, Ball Room      |       |         |        |      |     | 34  |
| Back of Main Theatre                               | <br>46    | Winter Garden, Tea Room       |       |         |        |      |     | 55  |
| General View under Balcony of Main Theatre         | <br>47    | Decorative Panels             |       |         |        |      |     | 36  |
| Proscenium Arch and Stage                          | <br>48-49 |                               |       |         |        |      | 92. |     |